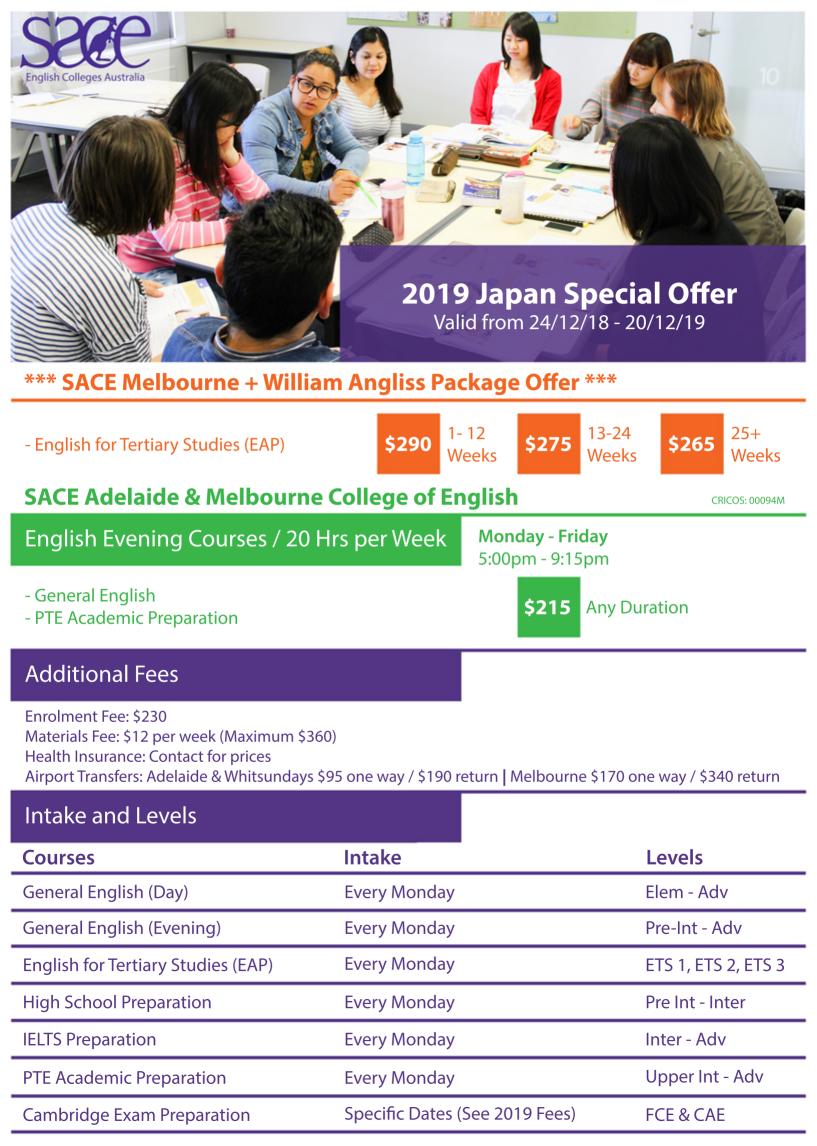

| <image/>                                                                          | <image/> <section-header></section-header>                             |                           |
|-----------------------------------------------------------------------------------|------------------------------------------------------------------------|---------------------------|
| SACE Melbourne College of English                                                 |                                                                        | CRICOS: 00094M            |
| English Day Courses / 20 Hrs per Week                                             | <b>Monday - Friday</b><br>8:30am - 1:00pm                              |                           |
| - General English Standard<br>- IELTS Preparation<br>- Cambridge Exam Preparation | \$290 1-12 \$275 13-24 weeks \$2                                       | 265 25+<br>weeks          |
| English Day Courses / 25 Hrs per Week                                             | Monday - Friday<br>8:30am - 1:00pm + 3:00pm - 3:00p                    | m                         |
| - English for Tertiary Studies (EAP)                                              | <b>\$320</b> <sup>1-12</sup> <b>\$310</b> <sup>13-24</sup> <b>\$</b> 2 | <b>295</b> <sup>25+</sup> |